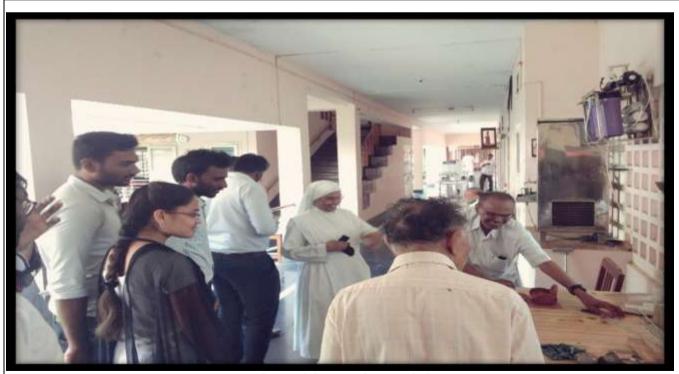

## **Description about the Visit:**

Asst. Director & Head of the Department, two faculty members, three students from IMBA and five students from II MBA visited Little Sisters of the Poor, Aged Care in Namburu, Guntur District as a part of outreach programme- To Promote of Human Values and Communal Harmony. As a part of the visit they sponsored three Pedestal Fans and 50 K.G sugar bag for the old age people residing in the house. Students actively interacted with members of the house and shared their love and affection. This type of activities inculcates human values, communal harmony, and love in fellow beings and social responsibility in students.

## Glimpses of the visit:

**Donating Three Pedestal Fans and 50 K.G Sugar Bag** 

**Interacting with Members of the House**