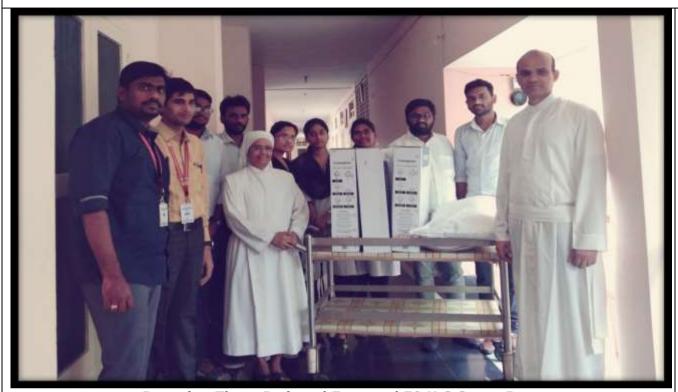

## **Description about the Visit:**

Asst. Director & Head of the Department, two faculty members, three students from IMBA and five students from II MBA visited Little Sisters of the Poor, Aged Care in Namburu, Guntur District as a part of outreach programme- To Promote of Human Values and Communal Harmony. As a part of the visit they sponsored three Pedestal Fans and 50 K.G sugar bag for the old age people residing in the house. Students actively interacted with members of the house and shared their love and affection. This type of activities inculcates human values, communal harmony, and love in fellow beings and social responsibility in students.

## Glimpses of the visit:

**Donating Three Pedestal Fans and 50 K.G Sugar Bag** 

**Interacting with Members of the House**